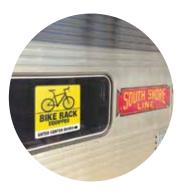

#### **Bikes on the South Shore Line**

Working in tandem with other advocacy groups, Active Trans mobilized hundreds of members and supporters to pressure the Northern Indiana Commuter Train District to allow bikes on the South Shore Line. No longer the only commuter train line in the nation that doesn't allow passengers to bring bikes on board, the agency has launched a pilot program that allows people to bring their bikes on board.