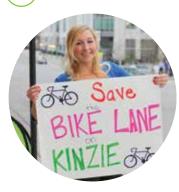

#### Kinzie bike lane stays

When a local alderman wanted to remove Chicago's first protected bike on West Kinzie Street in River North, Active Trans successfully mobilized more than 1,400 people in opposition. The bike lane was kept in place thanks to our ability to swiftly organize a strong public response.